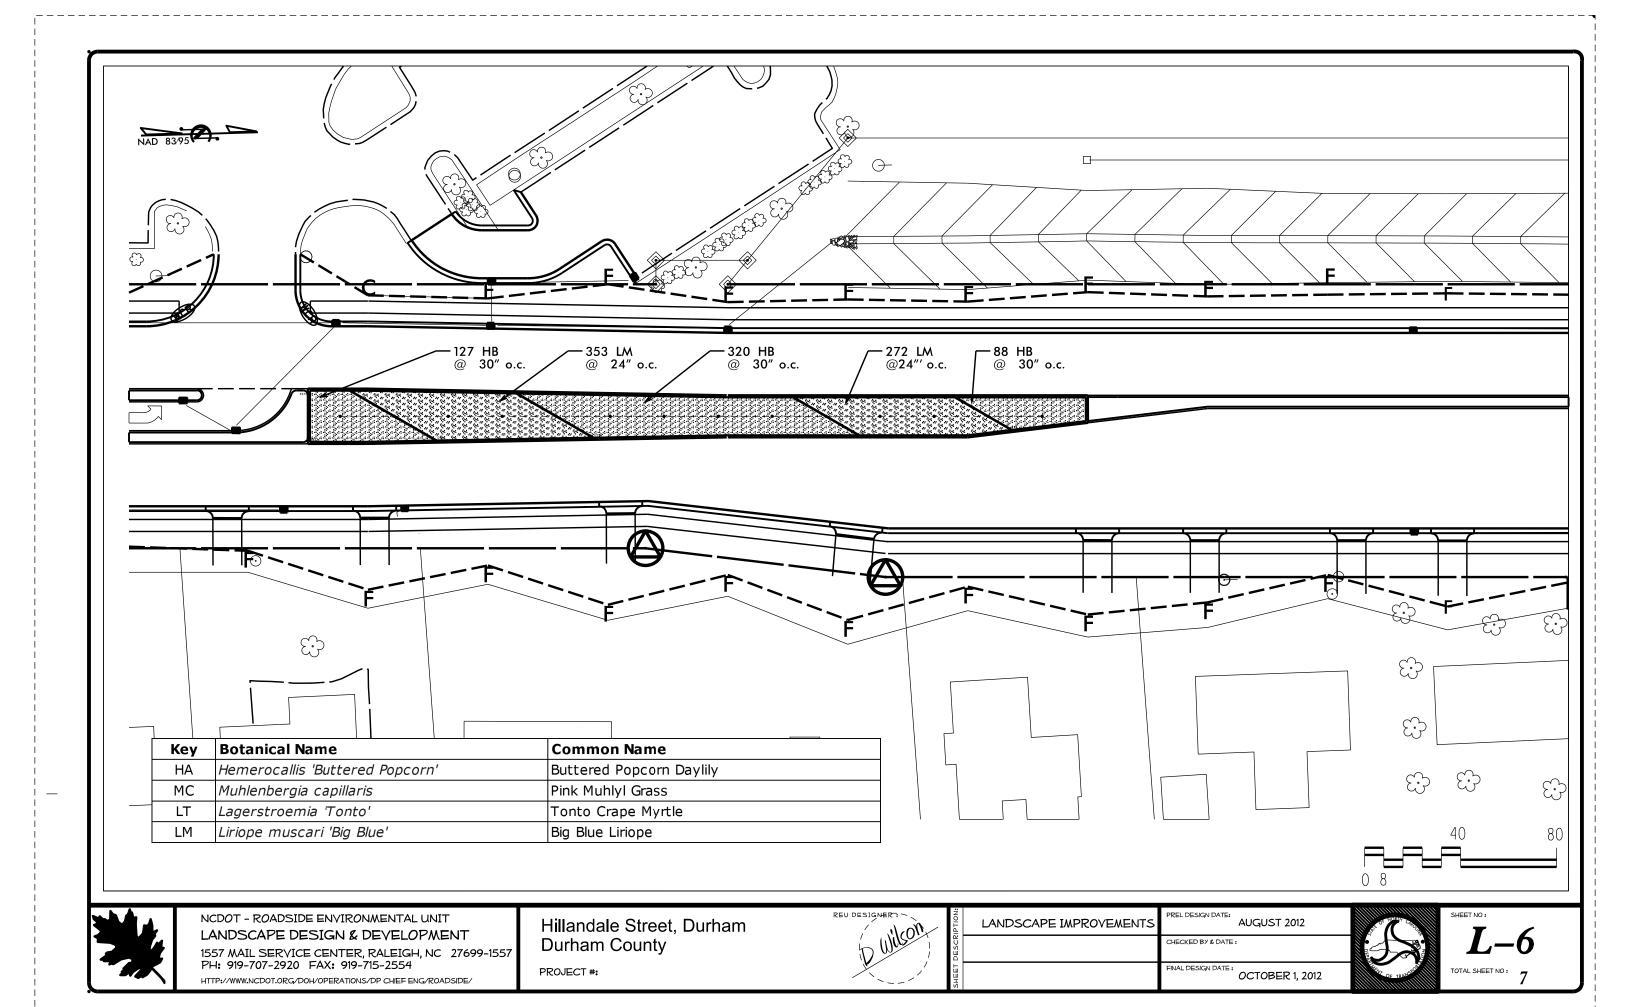

## Summary of Quantities

| Summary of Quantities: Hillandale Road Median, Durham |      |      |      |     |                                  |                          |      |         |                 |          |            |
|-------------------------------------------------------|------|------|------|-----|----------------------------------|--------------------------|------|---------|-----------------|----------|------------|
| Des                                                   | Sec  | Qty. | Unit | Key | Botanical Name                   | Common Name              | Size | Caliper | Furnish         | A.S.N.S. | Remarks    |
| L                                                     | 1670 | 2233 | EA   | HA  | Hemerocallis 'Buttered Popcorn'  | Buttered Popcorn Daylily |      |         | 2-3 fan min. BR | 12.2.5   | 30"' o.c.  |
| L                                                     | 1670 | 674  | EA   | MC  | Muhlenbergia capillaris          | Pink Muhlyl Grass        |      |         | 32/flat.        | 12.4     | 36''' o.c. |
| L                                                     | 1670 | 32   | EA   | LT  | Lagerstroemia 'Tonto'            | Tonto Crape Myrtle       | 6-8' |         | B&B             | 1.3.2.1  | 22.5' o.c. |
| L                                                     | 1670 | 1363 | EA   | LM  | Liriope muscari 'Big Blue'       | Big Blue Liriope         |      |         | SP 4            | 12.5     | 24" oc.    |
| 2729                                                  | 1670 | 290  | EA   | CY  | Mulch for Planting               |                          |      |         |                 |          |            |
| 2731                                                  | 1670 | 18   | EA   | M/G | Water for Planting               |                          |      |         |                 |          |            |
| 2732                                                  | 1670 | 2690 | EA   | SY  | Pre-emergent Herbicide Treatment |                          |      |         |                 |          |            |

HTTP://www.NCDOT.ORG/DOH/OPERATIONS/DP CHIEF ENG/ROADSIDE/

**Durham County** 

PROJECT #:

| LANDSCAPE IMPROVEMENTS | PREL DESIGN DATE: AUGUST 2012 |
|------------------------|-------------------------------|
|                        | CHECKED BY & DATE:            |
|                        | FINAL DESIGN DATE:            |