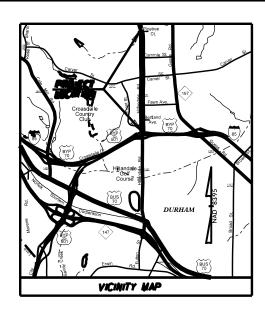

REVISIONS

STATE OF NORTH CAROLINA DEPARTMENT OF TRANSPORTATION LOCATION: Hillandale Road Median North of I-85

Landscape Planting TYPE of WORK:

**Durham County** COUNTY:

2004 American Standard for Nursery Stock 2012 NCDOT STANDARD SPECIFICATIONS