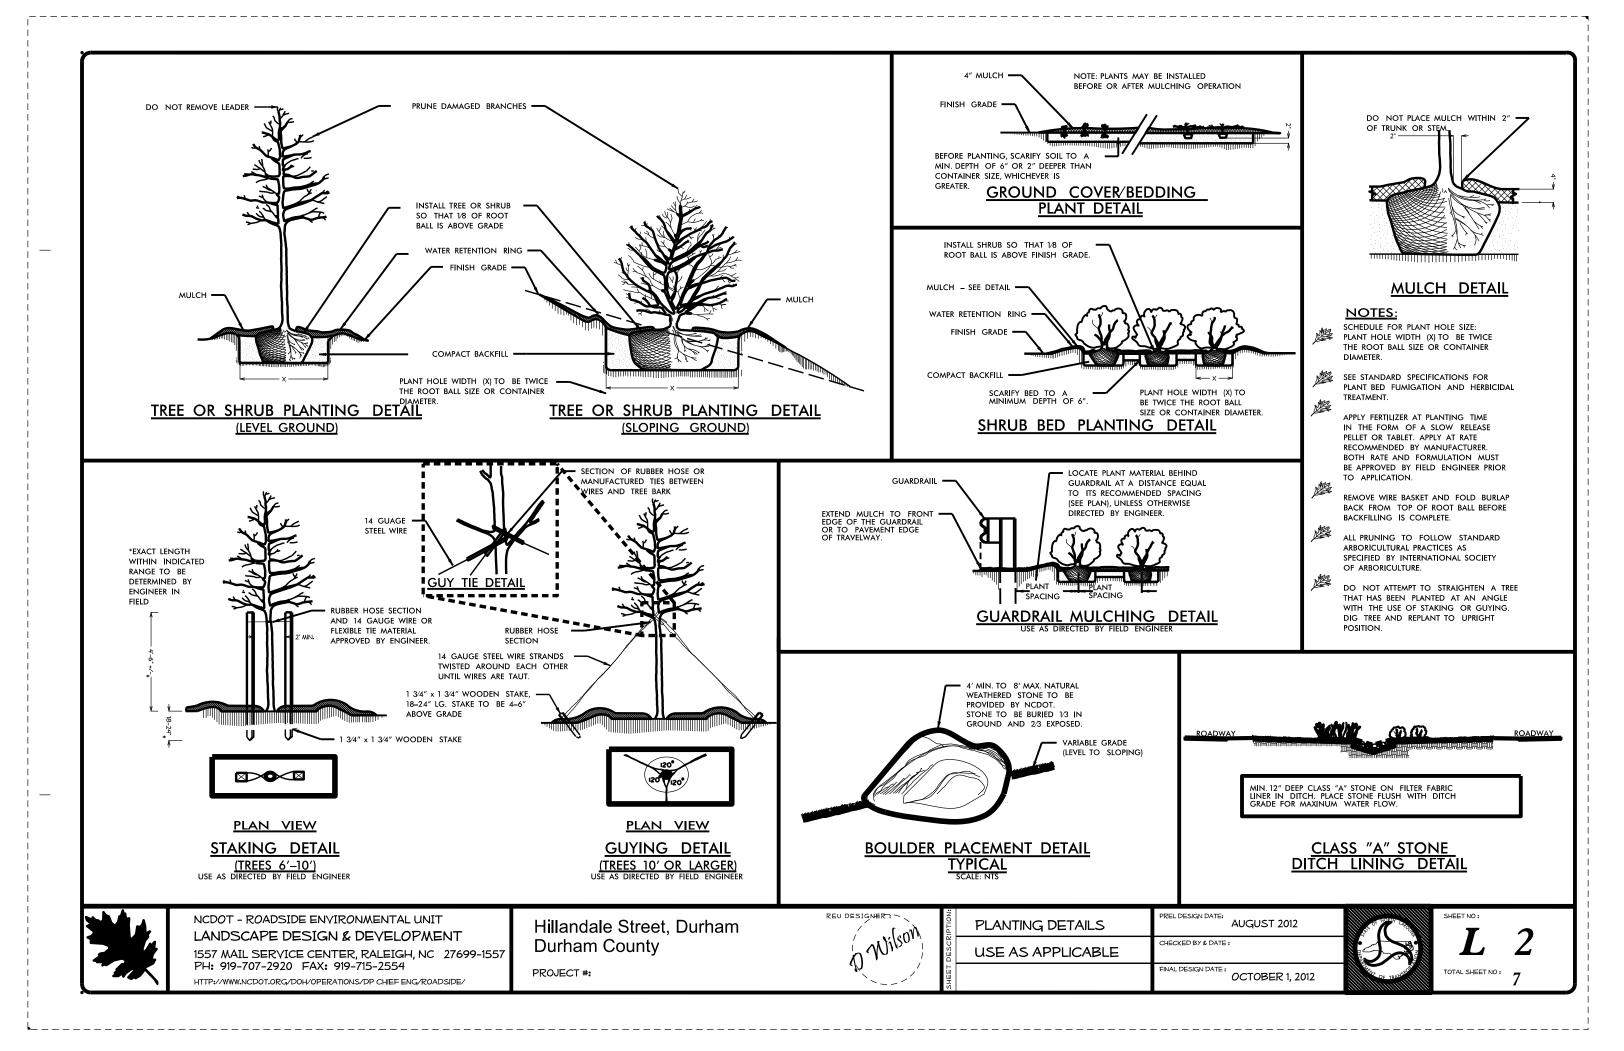

| 1670 | 2690 | EA   | SY  | Pre-emergent Herbicide Treatment |                          |      |         |                 |          |            |



## PREPARED BY: DW DATE: 10/1/12

INDEX OF L SHEETS:

... PLANTING DETAILS

... TITLE, DESCRIPTION, LOCATION

| DATE | DESCRIPTION |
|------|-------------|
|      |             |
|      |             |
|      |             |
|      | _           |

REVISIONS



STATE OF NORTH CAROLINA DEPARTMENT OF TRANSPORTATION LOCATION: Hillandale Road Median North of I-85

Landscape Planting TYPE of WORK:

**Durham County** COUNTY:

2004 American Standard for Nursery Stock 2012 NCDOT STANDARD SPECIFICATIONS

> NCDOT- ROADSIDE ENVIRONMENTAL UNIT LANDSCAPE DESIGN & DEVELOPMENT SECTION 1557 MAIL SERVICE CENTER RALEIGH NC 27699







1557 MAIL SERVICE CENTER, RALEIGH, NC 27699-1557 PH: 919-707-2920 FAX: 919-715-2554

HTTP://www.NCDOT.ORG/DOH/OPERATIONS/DP CHIEF ENG/ROADSIDE/

**Durham County** 

PROJECT #:



| LANDSCAPE IMPROVEMENTS | PREL DESIGN DATE: AUGUST 2012 |
|------------------------|-------------------------------|
|                        | CHECKED BY & DATE:            |
|                        | FINAL DESIGN DATE:            |







1557 MAIL SERVICE CENTER, RALEIGH, NC 27699-1557 PH: 919-707-2920 FAX: 919-715-2554

HTTP://WWW.NCDOT.ORG/DOH/OPERATIONS/DP CHIEF ENG/ROADSIDE/

PROJECT #:



| LANDSCAPE IMPROVEMENTS | PREL DESIGN DATE: AUGUST 2012      |
|------------------------|------------------------------------|
|                        | CHECKED BY & DATE:                 |
|