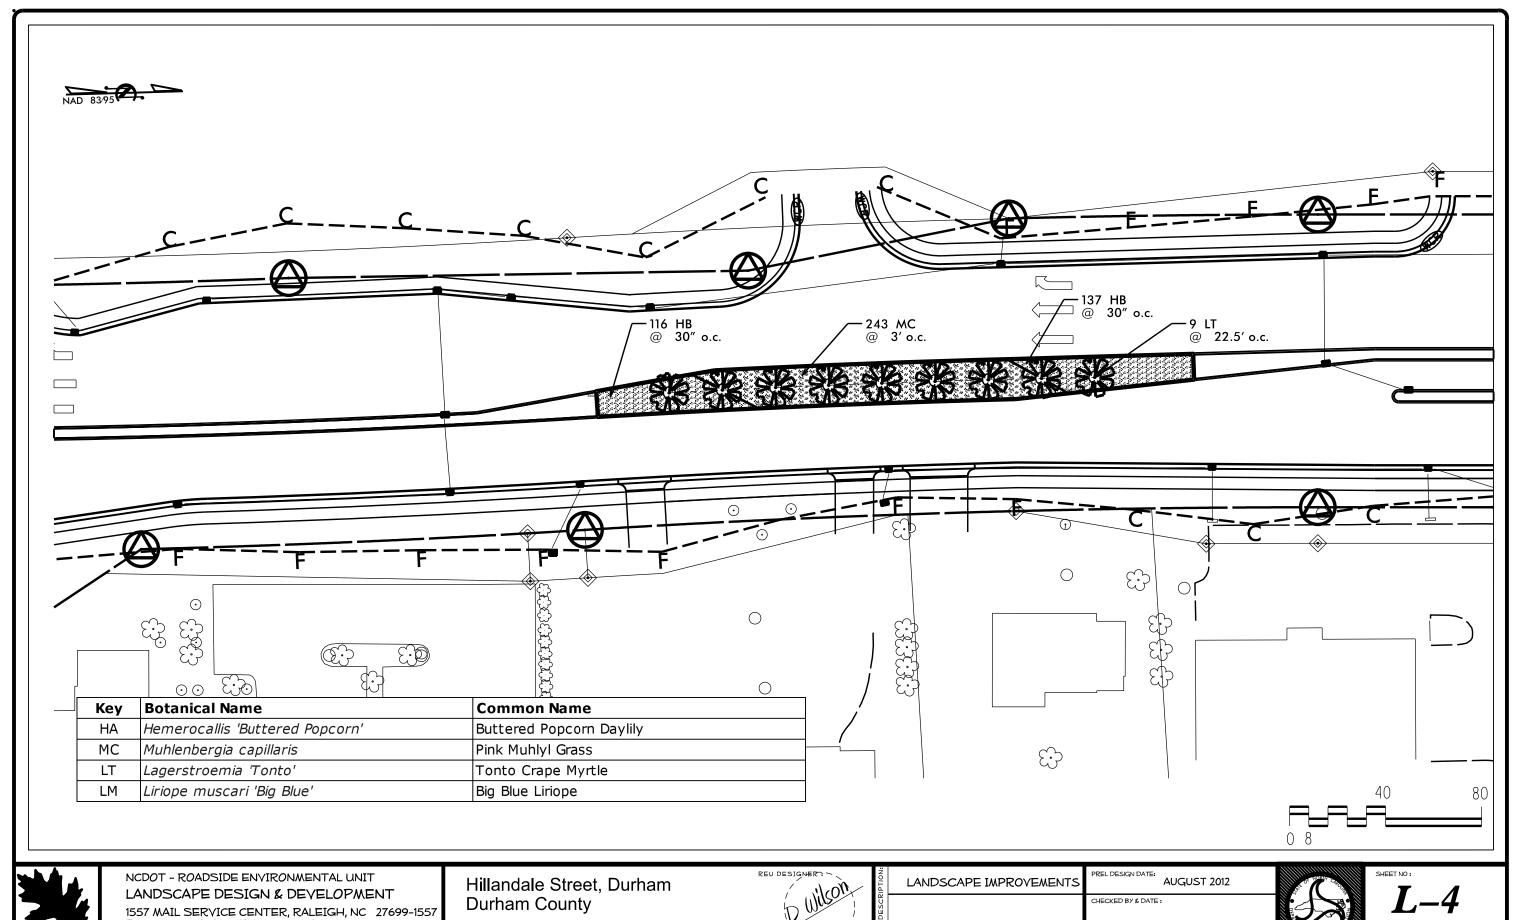

## Summary of Quantities

| Summary of Quantities: Hillandale Road Median, Durham |      |      |      |     |                                  |                          |      |         |                 |          |            |
|-------------------------------------------------------|------|------|------|-----|----------------------------------|--------------------------|------|---------|-----------------|----------|------------|
| Des                                                   | Sec  | Qty. | Unit | Key | Botanical Name                   | Common Name              | Size | Caliper | Furnish         | A.S.N.S. | Remarks    |
| L                                                     | 1670 | 2233 | EA   | HA  | Hemerocallis 'Buttered Popcorn'  | Buttered Popcorn Daylily |      |         | 2-3 fan min. BR | 12.2.5   | 30"' o.c.  |
| L                                                     | 1670 | 674  | EA   | MC  | Muhlenbergia capillaris          | Pink Muhlyl Grass        |      |         | 32/flat.        | 12.4     | 36''' o.c. |
| L                                                     | 1670 | 32   | EA   | LT  | Lagerstroemia 'Tonto'            | Tonto Crape Myrtle       | 6-8' |         | B&B             | 1.3.2.1  | 22.5' o.c. |
| L                                                     | 1670 | 1363 | EA   | LM  | Liriope muscari 'Big Blue'       | Big Blue Liriope         |      |         | SP 4            | 12.5     | 24" oc.    |
| 2729                                                  | 1670 | 290  | EA   | CY  | Mulch for Planting               |                          |      |         |                 |          |            |
| 2731                                                  | 1670 | 18   | EA   | M/G | Water for Planting               |                          |      |         |                 |          |            |
| 2732                                                  | 1670 | 2690 | EA   | SY  | Pre-emergent Herbicide Treatment |                          |      |         |                 |          |            |