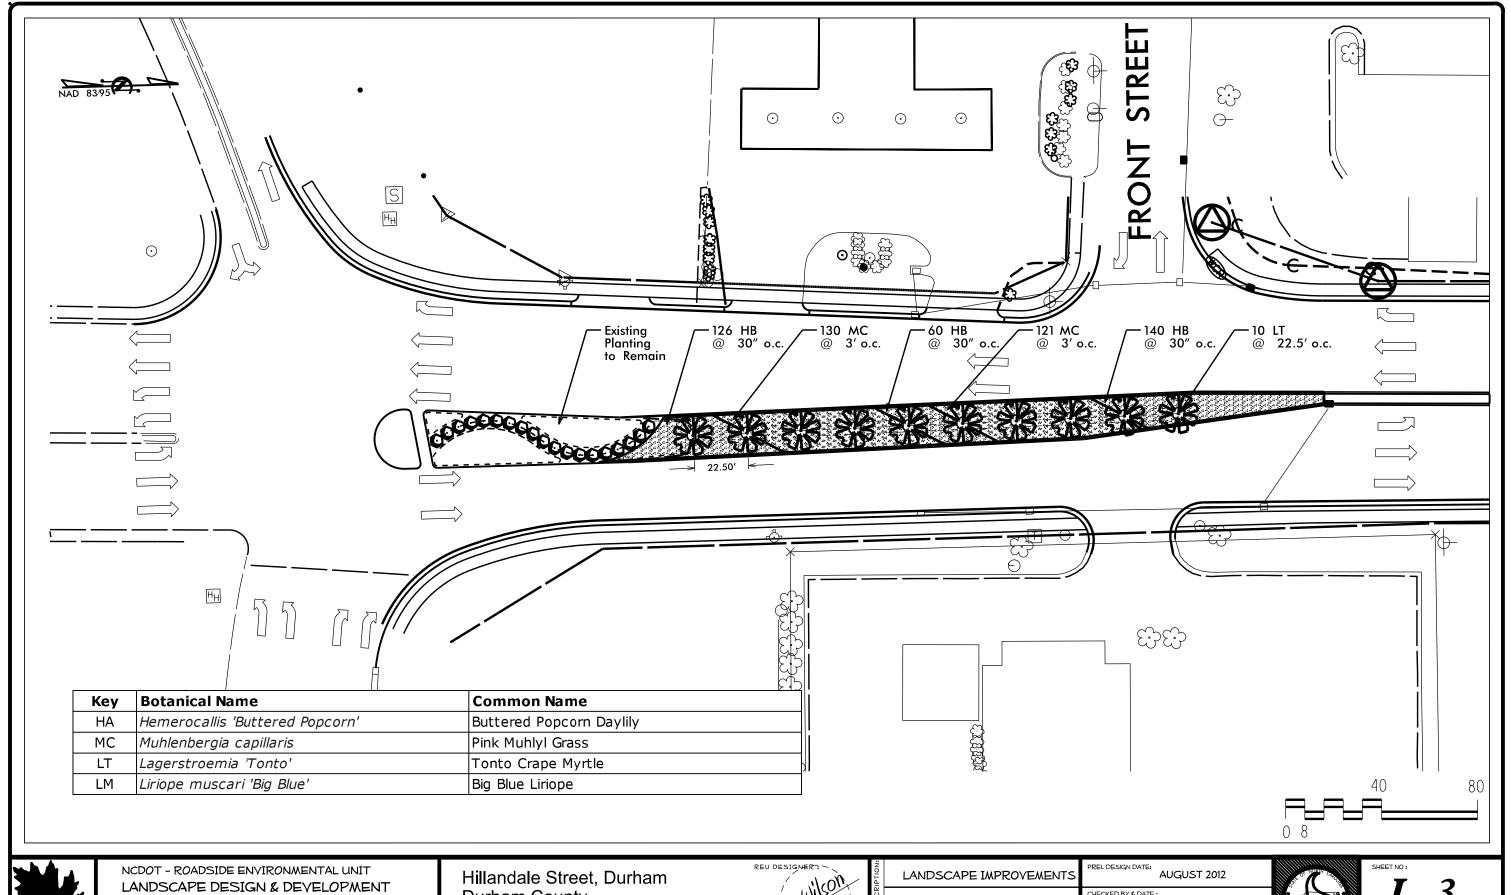

## Summary of Quantities

| Summary of Quantities: Hillandale Road Median, Durham |      |      |      |     |                                  |                          |      |         |                 |          |            |
|-------------------------------------------------------|------|------|------|-----|----------------------------------|--------------------------|------|---------|-----------------|----------|------------|
| Des                                                   | Sec  | Qty. | Unit | Key | Botanical Name                   | Common Name              | Size | Caliper | Furnish         | A.S.N.S. | Remarks    |
| L                                                     | 1670 | 2233 | EA   | HA  | Hemerocallis 'Buttered Popcorn'  | Buttered Popcorn Daylily |      |         | 2-3 fan min. BR | 12.2.5   | 30"' o.c.  |
| L                                                     | 1670 | 674  | EA   | MC  | Muhlenbergia capillaris          | Pink Muhlyl Grass        |      |         | 32/flat.        | 12.4     | 36''' o.c. |
| L                                                     | 1670 | 32   | EA   | LT  | Lagerstroemia 'Tonto'            | Tonto Crape Myrtle       | 6-8' |         | B&B             | 1.3.2.1  | 22.5' o.c. |
| L                                                     | 1670 | 1363 | EA   | LM  | Liriope muscari 'Big Blue'       | Big Blue Liriope         |      |         | SP 4            | 12.5     | 24" oc.    |
| 2729                                                  | 1670 | 290  | EA   | CY  | Mulch for Planting               |                          |      |         |                 |          |            |
| 2731                                                  | 1670 | 18   | EA   | M/G | Water for Planting               |                          |      |         |                 |          |            |
| 2732                                                  | 1670 | 2690 | EA   | SY  | Pre-emergent Herbicide Treatment |                          |      |         |                 |          |            |