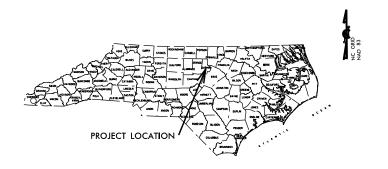

REVISIONS

STATE OF NORTH CAROLINA DEPARTMENT OF TRANSPORTATION LOCATION: Hillandale Road Median North of I-85

Landscape Planting TYPE of WORK:

**Durham County** COUNTY:

2004 American Standard for Nursery Stock 2012 NCDOT STANDARD SPECIFICATIONS