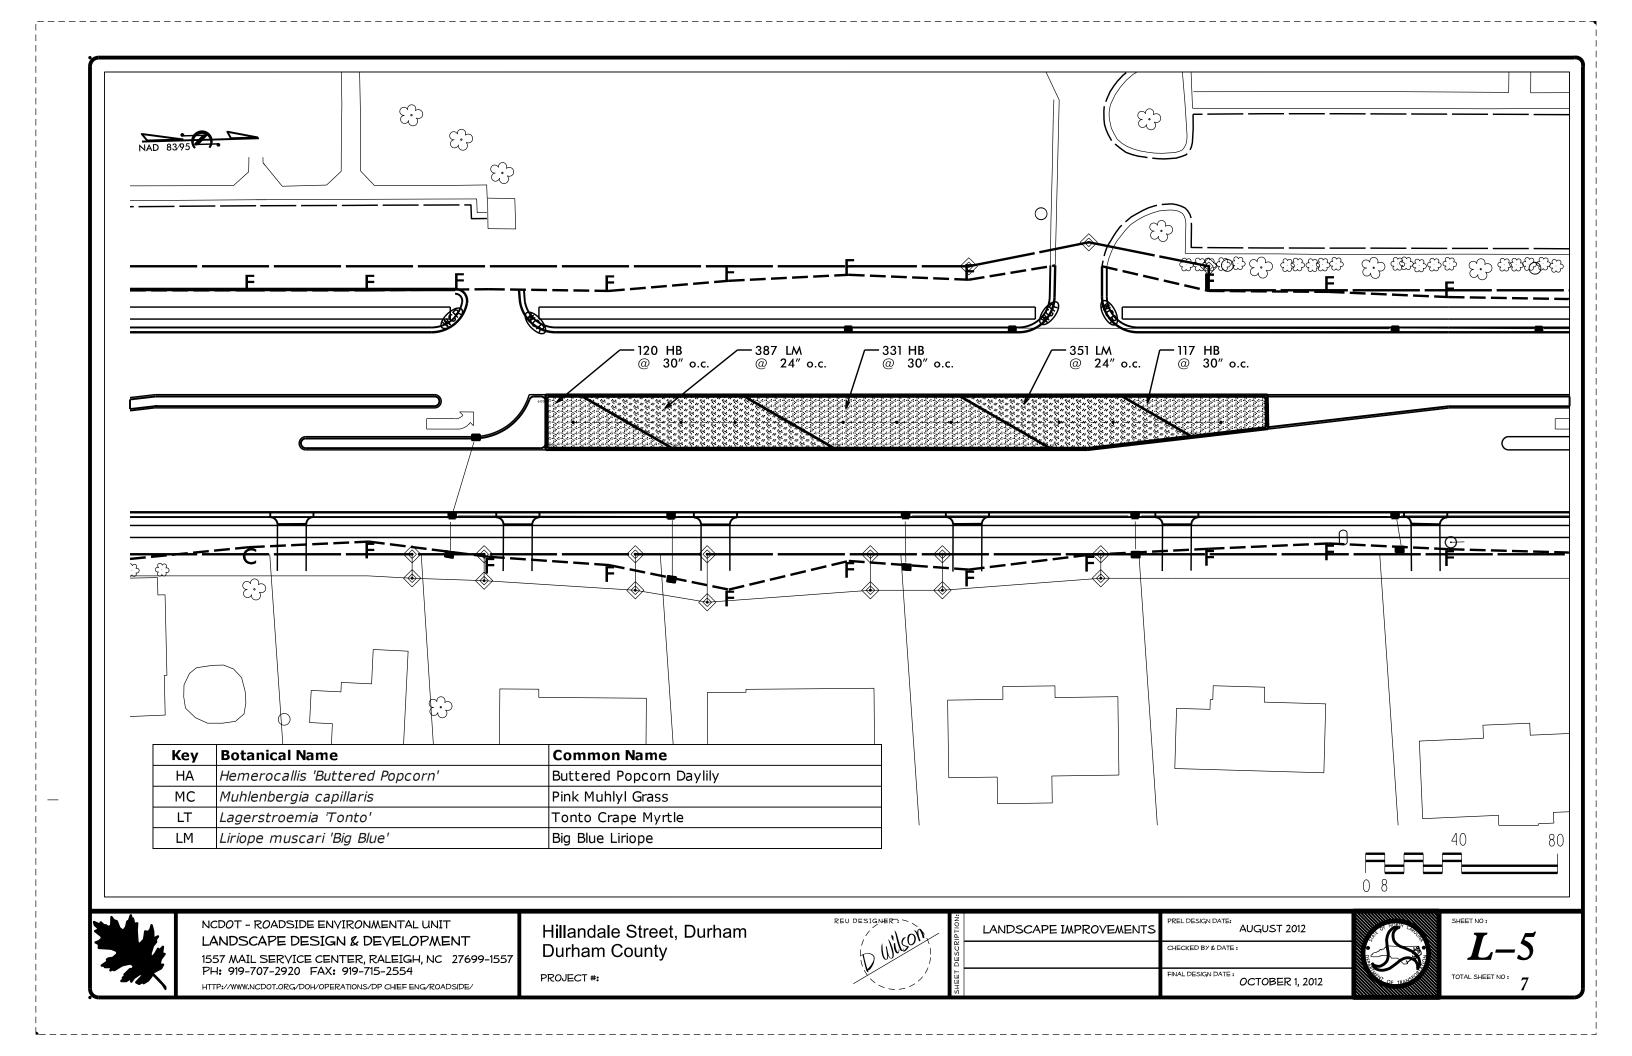

## Summary of Quantities

| Summary of Quantities: Hillandale Road Median, Durham |      |      |      |     |                                  |                          |      |         |                 |          |            |
|-------------------------------------------------------|------|------|------|-----|----------------------------------|--------------------------|------|---------|-----------------|----------|------------|
| Des                                                   | Sec  | Qty. | Unit | Key | Botanical Name                   | Common Name              | Size | Caliper | Furnish         | A.S.N.S. | Remarks    |
| L                                                     | 1670 | 2233 | EA   | HA  | Hemerocallis 'Buttered Popcorn'  | Buttered Popcorn Daylily |      |         | 2-3 fan min. BR | 12.2.5   | 30"' o.c.  |
| L                                                     | 1670 | 674  | EA   | MC  | Muhlenbergia capillaris          | Pink Muhlyl Grass        |      |         | 32/flat.        | 12.4     | 36''' o.c. |
| L                                                     | 1670 | 32   | EA   | LT  | Lagerstroemia 'Tonto'            | Tonto Crape Myrtle       | 6-8' |         | B&B             | 1.3.2.1  | 22.5' o.c. |
| L                                                     | 1670 | 1363 | EA   | LM  | Liriope muscari 'Big Blue'       | Big Blue Liriope         |      |         | SP 4            | 12.5     | 24" oc.    |
| 2729                                                  | 1670 | 290  | EA   | CY  | Mulch for Planting               |                          |      |         |                 |          |            |
| 2731                                                  | 1670 | 18   | EA   | M/G | Water for Planting               |                          |      |         |                 |          |            |
| 2732                                                  | 1670 | 2690 | EA   | SY  | Pre-emergent Herbicide Treatment |                          |      |         |                 |          |            |