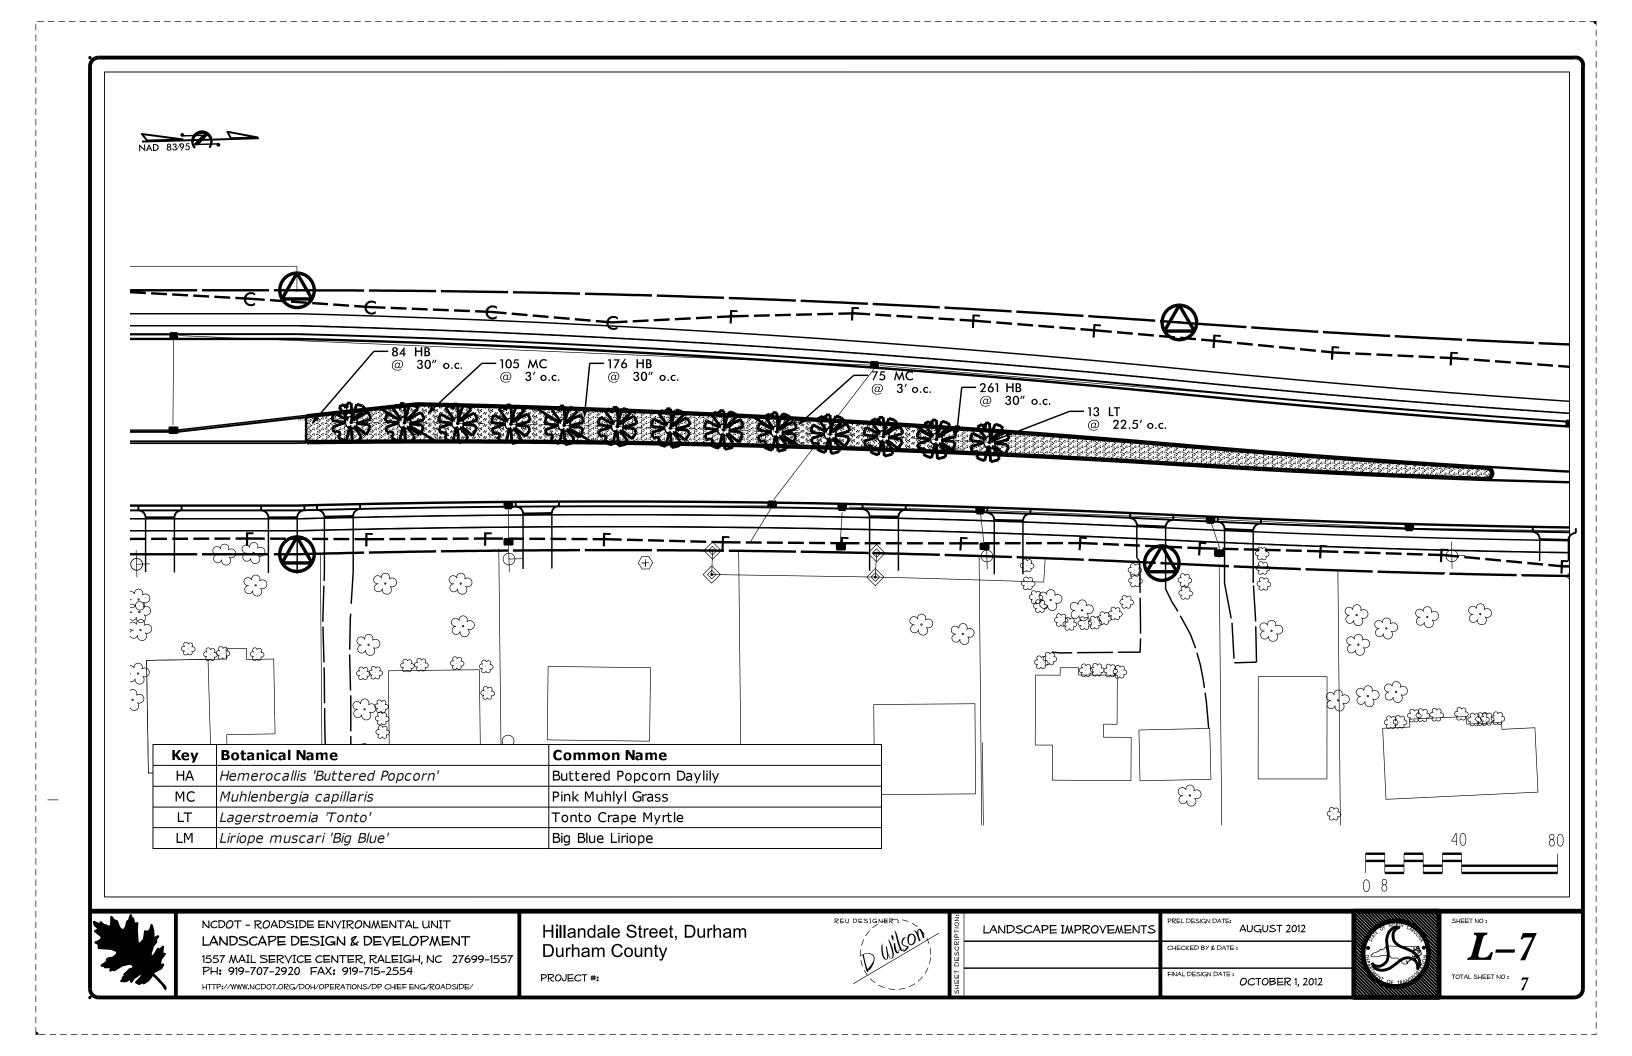

## Summary of Quantities

| Summary of Quantities: Hillandale Road Median, Durham |      |      |      |     |                                  |                          |      |         |                 |          |            |
|-------------------------------------------------------|------|------|------|-----|----------------------------------|--------------------------|------|---------|-----------------|----------|------------|
| Des                                                   | Sec  | Qty. | Unit | Key | Botanical Name                   | Common Name              | Size | Caliper | Furnish         | A.S.N.S. | Remarks    |
| L                                                     | 1670 | 2233 | EA   | HA  | Hemerocallis 'Buttered Popcorn'  | Buttered Popcorn Daylily |      |         | 2-3 fan min. BR | 12.2.5   | 30"' o.c.  |
| L                                                     | 1670 | 674  | EA   | MC  | Muhlenbergia capillaris          | Pink Muhlyl Grass        |      |         | 32/flat.        | 12.4     | 36''' o.c. |
| L                                                     | 1670 | 32   | EA   | LT  | Lagerstroemia 'Tonto'            | Tonto Crape Myrtle       | 6-8' |         | B&B             | 1.3.2.1  | 22.5' o.c. |
| L                                                     | 1670 | 1363 | EA   | LM  | Liriope muscari 'Big Blue'       | Big Blue Liriope         |      |         | SP 4            | 12.5     | 24" oc.    |
| 2729                                                  | 1670 | 290  | EA   | CY  | Mulch for Planting               |                          |      |         |                 |          |            |
| 2731                                                  | 1670 | 18   | EA   | M/G | Water for Planting               |                          |      |         |                 |          |            |
| 2732                                                  | 1670 | 2690 | EA   | SY  | Pre-emergent Herbicide Treatment |                          |      |         |                 |          |            |

1557 MAIL SERVICE CENTER, RALEIGH, NC 27699-1557 PH: 919-707-2920 FAX: 919-715-2554

HTTP://WWW.NCDOT.ORG/DOH/OPERATIONS/DP CHIEF ENG/ROADSIDE/

PROJECT #:

| LANDSCAPE IMPROVEMENTS | PREL DESIGN DATE: AUGUST 2012      |
|------------------------|------------------------------------|
|                        | CHECKED BY & DATE:                 |
|                        | FINAL DESIGN DATE: OCTOBER 1, 2012 |